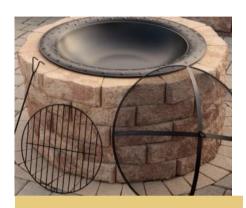

# Cast Stone Wall Round Fire Pit Kit

### **SUMMARY**

EP Henry Cast Stone Wall Fire Pit Kits make any backyard a year-round gathering spot with the beautiful look of natural stone.

Fire Pit Kit includes:

- Wall Blocks
- Caps
- 34" Diameter Copper Bowl
- 36" Diameter Grate for Wood Burning
- 24" Diameter Grate for Cooking
- Poker
- Retractable Metal Mesh Dome
- Installation Guide

OR Order the Low-Smoke Insert Kit:

- 2 piece insert
- lid

(Grate is Optional)