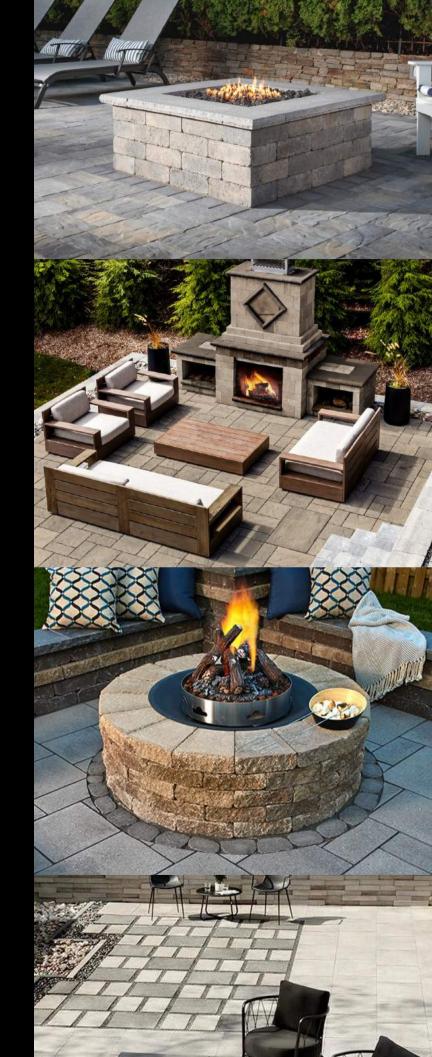

# Fire Pits and Burners

When you're entertaining outdoors, create unique spaces that will make your guests want to linger longer-Fire pits and fireplaces will do that and more as they act as a natural gathering space and become instant conversation starters. Choose from cl ever or classic finishes (or even try mixing it up a little), in made-to-match colors that harmonize perfectly with our other stone features. Whether you're seeking clean and contemporary lines, rustic earthy inspiration, or traditional outdoor spaces, evenings by the fire never looked so good

# Fire Pits and Burners

### Brandon - Techo-bloc

Brick-covered outdoor fire pit. Available in square or rectangular shape (ready to assemble with steel insert).

Raffinato - Techo-bloc

Modern concrete fire pit for patios. Woodburning, natural gas or propane compatible with steel insert.