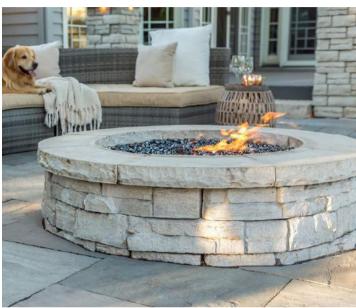

### Brandon - Techo-bloc

Brick-covered outdoor fire pit. Available in square or rectangular shape (ready to assemble with steel insert).

Raffinato - Techo-bloc

Modern concrete fire pit for patios. Woodburning, natural gas or propane compatible with steel insert.

Manchester - Techo-bloc

Large wood-burning outdoor fireplace in stone.

Valencia - Techo-bloc

Round-shaped stone patio fire pit available in multiple colors (steel insert sold seperately).

Prescott - Techo-bloc

Stacked-stone covered backyard fire pit. Wood-burning, natural gas or propane compatible with steel insert