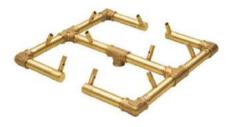

### Crossfire Burner Kit - Circular -Techo-bloc

An all-brass fire pit burner using cutting-edge technology to produce a taller, brighter, fuller fla me. Designed for standard sized circular fire features.

### Crossfire Burner Kit - Rectangle Techo-bloc

An all-brass fire pit burner using cutting-edge technology to produce a taller, brighter, fuller flame. Designed for standard sized rectangular fire features.

### Crossfire Burner Kit - Square Techo-bloc

An all-brass fire pit burner using cutting-edge technology to produce a taller, brighter, fuller fla me. Designed for standard sized square fire features.