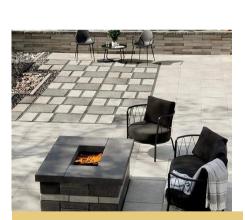

### Brandon - Techo-bloc

Brick-covered outdoor fire pit. Available in square or rectangular shape (ready to assemble with steel insert).

Raffinato - Techo-bloc

Modern concrete fire pit for patios. Woodburning, natural gas or propane compatible with steel insert.

Manchester - Techo-bloc

Large wood-burning outdoor fireplace in stone.

Valencia - Techo-bloc

Round-shaped stone patio fire pit available in multiple colors (steel insert sold seperately).

Prescott - Techo-bloc