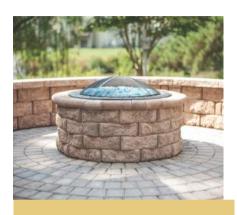

# Cast Stone Wall Round Fire Pit Kit

### **SUMMARY**

EP Henry Cast Stone Wall Fire Pit Kits make any backyard a year-round gathering spot with the beautiful look of natural stone.

Fire Pit Kit includes:

- Wall Blocks
- Caps
- 34" Diameter Copper Bowl
- 36" Diameter Grate for Wood Burning
- 24" Diameter Grate for Cooking
- Poker
- Retractable Metal Mesh Dome
- Installation Guide

OR Order the Low-Smoke Insert Kit:

- 2 piece insert
- lid

(Grate is Optional)