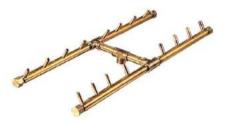

### Crossfire Burner Kit - Square Techo-bloc

An all-brass fire pit burner using cutting-edge technology to produce a taller, brighter, fuller fla me. Designed for standard sized square fire features.