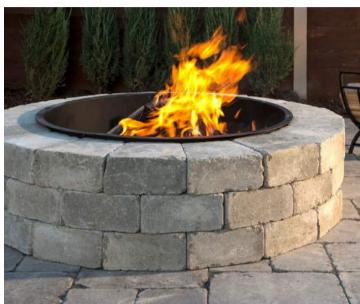

# Cast Stone Wall Round Fire Pit Kit

### **SUMMARY**

EP Henry Cast Stone Wall Fire Pit Kits make any backyard a year-round gathering spot with the beautiful look of natural stone.

Fire Pit Kit includes:

- Wall Blocks
- Caps
- 34" Diameter Copper Bowl
- 36" Diameter Grate for Wood Burning
- 24" Diameter Grate for Cooking
- Poker
- Retractable Metal Mesh Dome
- Installation Guide

OR Order the Low-Smoke Insert Kit: