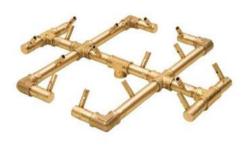

### Crossfire Burner Kit - Circular -Techo-bloc

An all-brass fire pit burner using cutting-edge technology to produce a taller, brighter, fuller fla me. Designed for standard sized circular fire features.

### Crossfire Burner Kit - Rectangle Techo-bloc

An all-brass fire pit burner using cutting-edge technology to produce a taller, brighter, fuller flame. Designed for standard sized rectangular fire features.