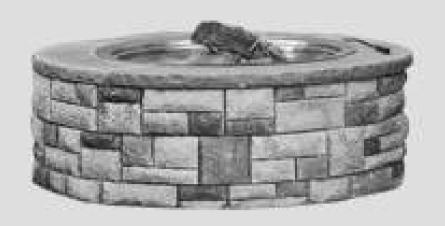

# Cast Stone Wall Round Fire Pit Kit

### **SUMMARY**

EP Henry Cast Stone Wall Fire Pit Kits make any backyard a year-round gathering spot with the beautiful look of natural stone.

# **Outdoor Fire Pits**

Aspen Stone® Fire Pit - Belgard

Rustic – Durable – Stone-Textured. Round Fire Pit Kit:

- Outside is 42" in diameter
- Inside is 28" in diameter
- Stacks up to 5 courses high (20" tall)
- \*Ring cap, bowl, screen and poker sold separately.

Aspen Stone® Fire Pit - Belgard

Rustic – Durable – Stone-Textured.

Round Fire Pit Kit:

- Outside is 42" in diameter
- Inside is 28" in diameter
- Stacks up to 5 courses high (20" tall)
- \*Ring cap, bowl, screen and poker sold separately.