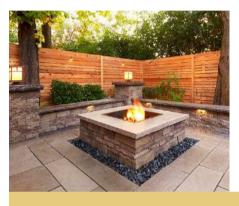

Manchester - Techo-bloc

Large wood-burning outdoor fireplace in stone.

Valencia - Techo-bloc

Round-shaped stone patio fire pit available in multiple colors (steel insert sold seperately).

Prescott - Techo-bloc

Stacked-stone covered backyard fire pit. Wood-burning, natural gas or propane compatible with steel insert