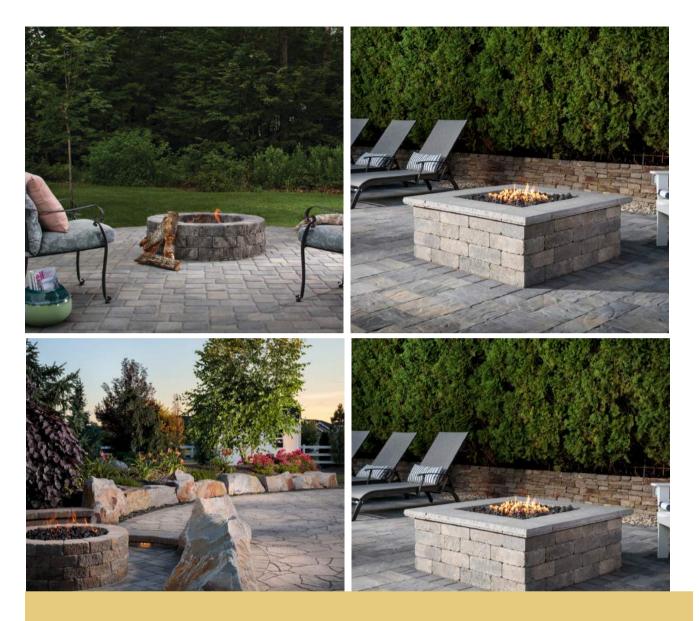

# Cast Stone Wall Round Fire Pit Kit

### **SUMMARY**

EP Henry Cast Stone Wall Fire Pit Kits make any backyard a year-round gathering spot with the beautiful look of natural stone.

Fire Pit Kit includes:

- Wall Blocks
- Caps
- 34" Diameter Copper Bowl
- 36" Diameter Grate for Wood Burning
- 24" Diameter Grate for Cooking
- Poker
- Retractable Metal Mesh Dome
- Installation Guide

OR Order the Low-Smoke Insert Kit:

# **Outdoor Fire Pits**

Aspen Stone® Fire Pit - Belgard

Rustic – Durable – Stone-Textured. Round Fire Pit Kit:

- Outside is 42" in diameter
- Inside is 28" in diameter
- Stacks up to 5 courses high (20" tall)
- \*Ring cap, bowl, screen and poker sold separately.

Aspen Stone® Fire Pit - Belgard

Rustic – Durable – Stone-Textured.

Round Fire Pit Kit:

- Outside is 42" in diameter
- Inside is 28" in diameter
- Stacks up to 5 courses high (20" tall)
- \*Ring cap, bowl, screen and poker sold separately.