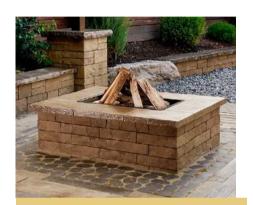

Manchester - Techo-bloc

Large wood-burning outdoor fireplace in stone.

Valencia - Techo-bloc

Round-shaped stone patio fire pit available in multiple colors (steel insert sold seperately).

Prescott - Techo-bloc

Stacked-stone covered backyard fire pit. Wood-burning, natural gas or propane compatible with steel insert