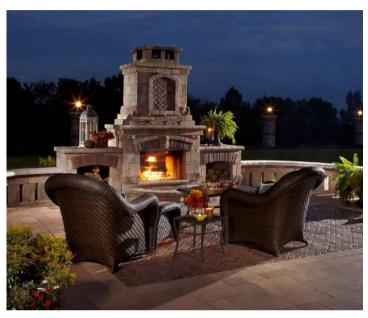

### BELLA™ PREBUILT FIREPLACE®

### BRUSSELS DIMENSIONAL STONE ®

Stacked flagstone has been used for centuries in small garden walls and pillars. Built from the award-winning Rivercrest Wall system, the Bella prebuilt fireplace gives you the character and flexibility of natural stone with the durability, affordability and ease of installation of manufactured concrete.