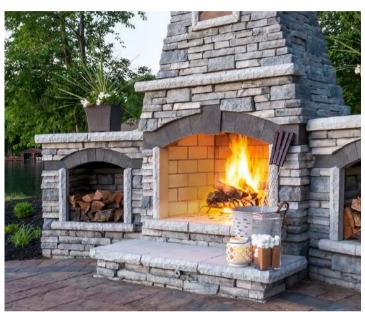

### BELLA™ PREBUILT FIREPLACE®

### BRUSSELS DIMENSIONAL STONE ®

Stacked flagstone has been used for centuries in small garden walls and pillars. Built from the award-winning Rivercrest Wall system, the Bella prebuilt fireplace gives you the character and flexibility of natural stone with the durability, affordability and ease of installation of manufactured concrete.