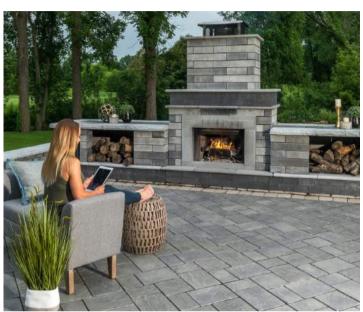

### MODA™ PREBUILT FIREPLACE®

The simple, clean lines of Lineo Dimensional Stone lends a contemporary feel to this prebuilt fireplace. Unilock pre-built fireplaces are available for order and can be installed in a day, so you're able to enjoy a warm fire right away. The units come complete with a stainless steel firebox, pipe and metal termination cap, and are factory made so the look is consistent with the photo shown.

### TUSCANY™ PREBUILT FIREPLACE®

# Reflecting the cues of quarried stone and featuring the same antiqued patina as the classic Brussels Block paver, the Tuscany fireplace brings timeless warmth and a relaxed appearance to any project. Unilock pre-built fireplaces are available for order and can be installed in a day, so you're able to enjoy a warm fire right away. The units come complete with a stainless steel firebox, pipe and metal termination cap, and are factory made so the look is consistent with the photo shown.