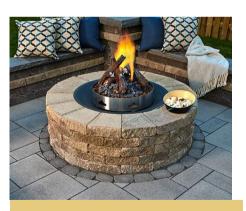

### Brandon - Techo-bloc

Brick-covered outdoor fire pit. Available in square or rectangular shape (ready to assemble with steel insert).

Raffinato - Techo-bloc

Modern concrete fire pit for patios. Woodburning, natural gas or propane compatible with steel insert.

Manchester - Techo-bloc

Large wood-burning outdoor fireplace in stone.

Valencia - Techo-bloc

Round-shaped stone patio fire pit available in multiple colors (steel insert sold seperately).

Prescott - Techo-bloc

Stacked-stone covered backyard fire pit. Wood-burning, natural gas or propane compatible with steel insert